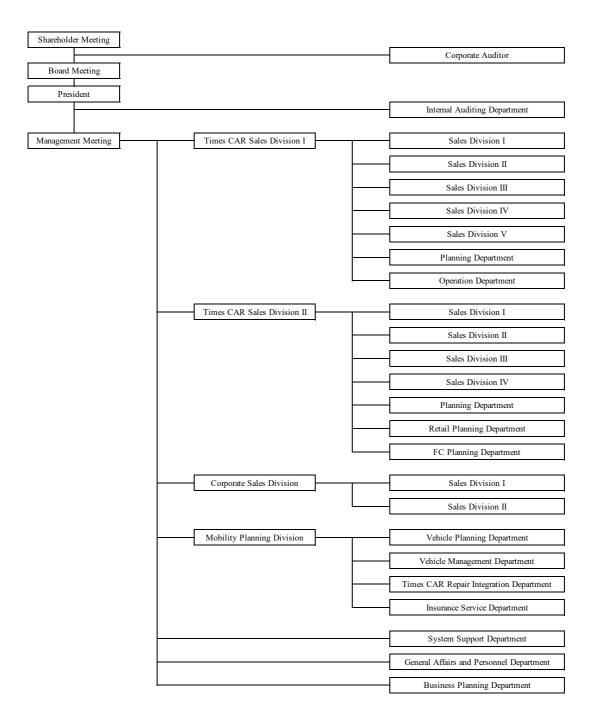

## 3. TIMES MOBILITY CO., LTD.

As announced on September 26, 2019, the trade name of TIMES MOBILITY NETWORKS CO., LTD. will be changed to TIMES MOBILITY CO., LTD., and the bulk of car sharing service offered by TIME24 CO., LTD. will be succeeded by TIMES MOBILITY CO., LTD.

#### (1) Reorganization

The Company will evolve into an organization that enables flexible decision making and business execution to provide a high quality and prompt "Times CAR," a new form of mobility service that combines rent-a-car service with car sharing service.

#### TIMES MOBILITY CO., LTD. (from November 1, 2019)