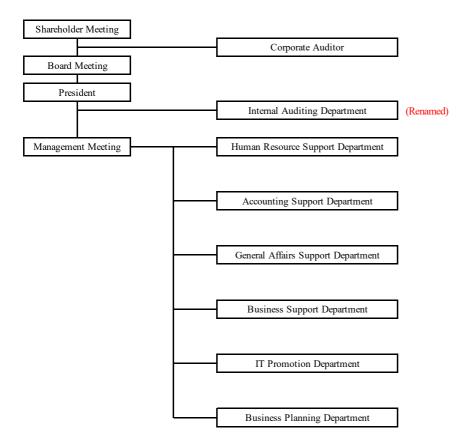

## 6. PARK 24 BUSINESS SUPPORT CO., LTD.

#### (1) Reorganization

-The Infernal Auditing Section will be renamed as the Internal Audit Department.

#### (2) Personnel Affairs of Officers

|           |         | New post name                                                         | Old post name                                                                                                                                                                                                     |
|-----------|---------|-----------------------------------------------------------------------|-------------------------------------------------------------------------------------------------------------------------------------------------------------------------------------------------------------------|
| Yasumasa  | Kondo   | (Retired)                                                             | Director, Corporate Officer, General Manager<br>of Business Planning Department and General<br>Manager of General Affairs Support<br>Department and Vice Manager of Corporate<br>Administration Division, PARK 24 |
| Noritoshi | Shimizu | Director                                                              | _                                                                                                                                                                                                                 |
| Kenji     | Oouchi  | Corporate Officer, General Manager of<br>Business Planning Department | General Manager of Business Management<br>Department, TIMES COMMUNICATION                                                                                                                                         |

# PARK24 BUSINESS SUPPORT CO., LTD. Organizational Chart (from November 1, 2019)