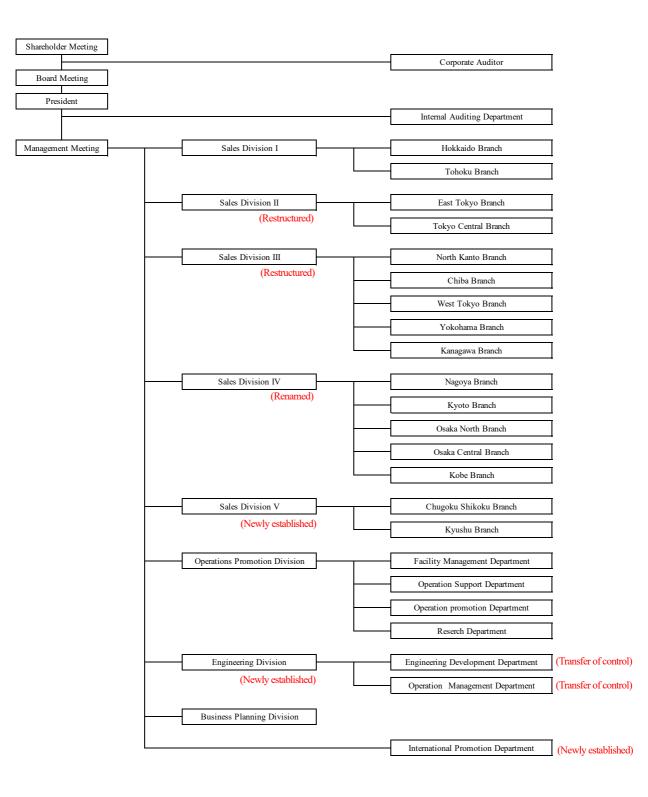

## 4. TIMES SERVICE CO., LTD.

(1) Reorganization

The Company will newly establish departments, implement reorganization and renaming as follows to further enhance business efficiency and quality.

- -The four Business Divisions will be restructured into five Business Divisions.
- —The Engineering Division will be newly established and the Engineering Development Department and the Operation Management Department will be transferred to be under the control of the Engineering Division.
- -The International Promotion Department will be newly established.
- (2) Personnel Affairs of Officers

#### TIMES COMMUNICATION CO., LTD. (from November 1, 2019)