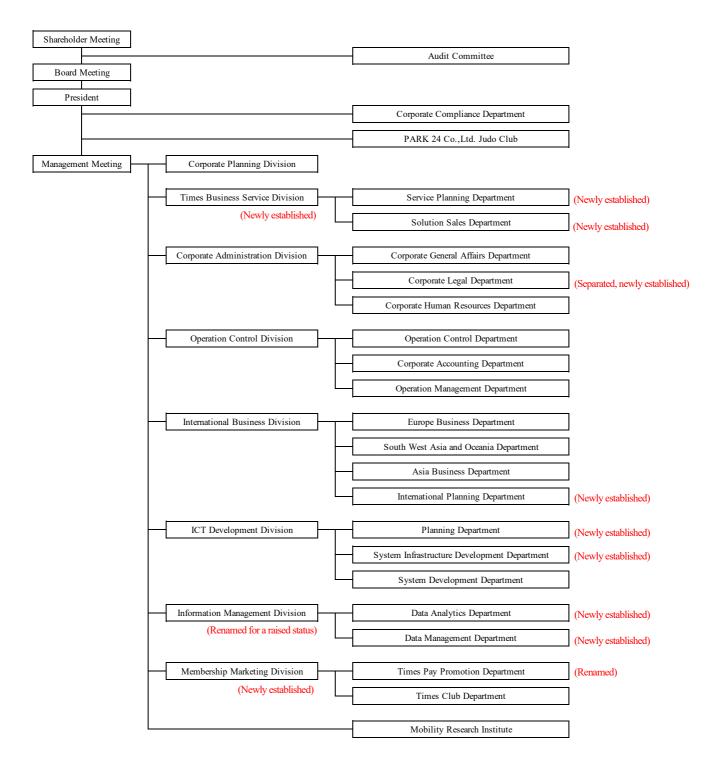

Dated November 1, 2019

- 1. PARK24 CO., LTD.
- (1) Reorganization

The Company will newly establish departments, implement reorganization and renaming as follows to build robust networks of Parking facilities/Cars/People (members)/Communities (destinations) to create sustainable corporate value, promote new service development that vitalizes communities centering on parking facilities by connecting the Company services seamlessly, and reinforce management foundation and governance of the systems and membership organization.

- -The headquarters' function will be restructured and eight divisions will be created.
- The Times Business Service Division will be newly established, the Times Business Service Development Department will be transferred, and the Service Planning Department and the Solution Sales Department will be newly created under the control of the Times Business Service Division.
- -The legal function of the Corporate General Affairs Department will be separated and the Corporate Legal Department will be newly created.
- The Corporate Human Resources Development Department will be transferred and integrated into the Corporate Human Resources Department.
- -The International Planning Department will be newly established under the control of the International Business Division.
- The Planning Department and the System Infrastructure Development Department will be newly established under the control of the ICT Development Division.
- —The status of the Information Management Department will be raised and renamed as the Information Management Division, and the Data Analytics Department and the Data Management Department will be newly established under the Information Management Division.
- The Membership Marketing Division will be newly established and the Times Club Development Department and the Times Pay Business Department will be renamed as the Times Pay Promotion Department and established under the control of the Membership Marketing Division.

# Reference PARK24 CO., LTD. Organizational Chart (from November 1, 2019)