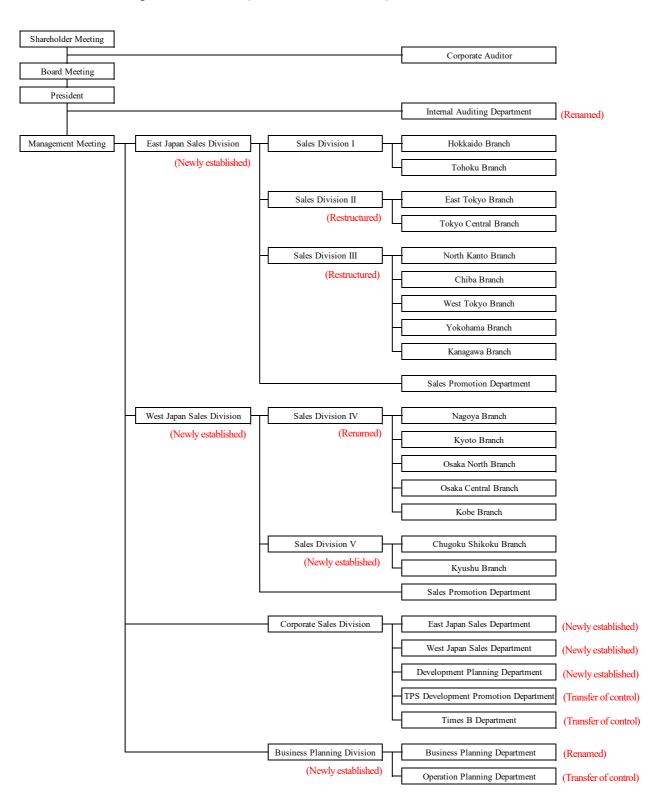

## 2. TIME24 CO., LTD.

## (1) Reorganization

The Company will newly establish departments, implement reorganization as follows to facilitate the development of parking facilities and reinforce strategic planning function.

- -The Infernal Auditing Section will be renamed as the Internal Audit Department.
- The four Business Divisions will be restructured into five Business Divisions and renamed, and East Japan Sales Division and West Japan Sales Division will be newly established.
- —Sales Division I, Sales Division II, Sales Division III and the Sales Development Department will be established under the control of East Japan Sales Division, and Sales Division IV, Sales Division V and the Sales Development Department will be set up under the control of West Japan Sales Division.
- The East Japan Sales Division, the West Japan Sales Division and the Development Planning Department will be newly established under the control of Corporate Sales Division. In addition, the TPS Development Planning Department and the Times B Planning Department will be transferred to Corporate Sales Division.
- The Business Planning Division will be newly established and the Management Planning Department and the Operation Planning Department will be transferred to be under the control of the Business Planning Division. The Management Planning Department will be renamed the Business Planning Department.

#### TIME24 CO., LTD. Organizational Chart (from November 1, 2019)