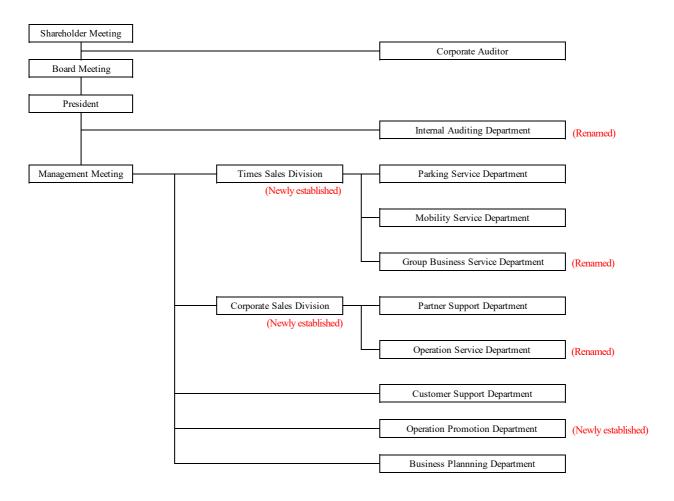

## 5. TIMES COMMUNICATION CO., LTD.

## (1) Reorganization

The Company will newly establish departments, implement reorganization and renaming as follows to facilitate the decision-making process and information sharing.

- -The Infernal Auditing Section will be renamed as the Internal Audit Department.
- -The Times Business Division will be newly established, and the Parking Service Department, the Mobility Service Department and the BPO Service Department will be renamed as the Group Business Service Department and be will be established under the control of the Times Business Division.
- —The Corporate Business Division will be newly established, the Partner Support Department and the Road Service Department will be renamed as the Operation Service Department and will be set up under the control of the Corporate Business Division.
- -The Operation promotion Department will be newly established.

| (2) | Personnel Affairs of Officers |
|-----|-------------------------------|
|     |                               |

|          |           | New post name                                                                      | Old post name                         |
|----------|-----------|------------------------------------------------------------------------------------|---------------------------------------|
| Hiroaki  | Yamaguchi | Director, Executive Corporate Officer,<br>Director Manager of Times Sales Division | Director, Executive Corporate Officer |
| Norifumi | Kawakami  | (Retired)                                                                          | Director                              |
| Yasumasa | Kondo     | Director, Corporate Officer, General<br>Manager of BusinessPlanning Department     | _                                     |
| Keisuke  | Kawasaki  | Director                                                                           | _                                     |

#### TIMES COMMUNICATION CO., LTD. (from November 1, 2019)