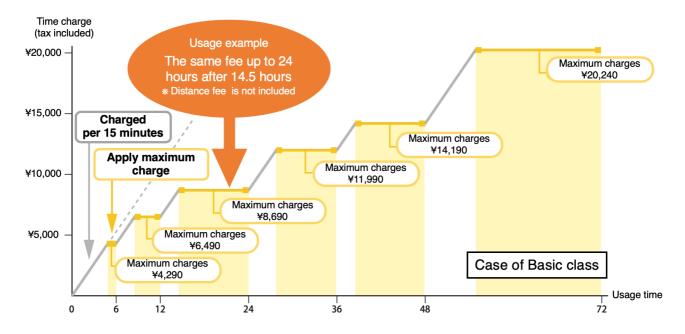

## [Usage charge]

| Т | ïme C                                   | harge            |                                                                                                                                                                                                                                                         |                     | (unit: yen)         |
|---|-----------------------------------------|------------------|---------------------------------------------------------------------------------------------------------------------------------------------------------------------------------------------------------------------------------------------------------|---------------------|---------------------|
|   |                                         |                  | Basic class                                                                                                                                                                                                                                             | Middle class        | Premium class       |
|   |                                         | 15 minutes       | 220 (200+tax)                                                                                                                                                                                                                                           | 330 (300+tax)       | 440 (400+tax)       |
|   |                                         | 6 hours package  | 4,290 (3,900+tax)                                                                                                                                                                                                                                       | 6,490 (5,900+tax)   | 8,690 (7,900+tax)   |
|   | rige                                    | 12 hours package | 6,490 (5,900+tax)                                                                                                                                                                                                                                       | 8,690 (7,900+tax)   | 13,090 (11,900+tax) |
|   | n cha                                   | 24 hours package | 8,690 (7,900+tax)                                                                                                                                                                                                                                       | 11,990 (10,900+tax) | 18,590 (16,900+tax) |
|   | Maximum charge                          | 36 hours package | 11,990 (10,900+tax)                                                                                                                                                                                                                                     | 16,390 (14,900+tax) | 25,190 (22,900+tax) |
|   | Max                                     | 48 hours package | 14,190 (12,900+tax)                                                                                                                                                                                                                                     | 19,690 (17,900+tax) | 30,690 (27,900+tax) |
|   |                                         | 72 hours package | 20,240 (18,400+tax)                                                                                                                                                                                                                                     | 28,490 (25,900+tax) | 43,890 (39,900+tax) |
|   | Over 72 hours<br>maximum charge per day |                  | 6,050 (5,500+tax)                                                                                                                                                                                                                                       | 8,800 (8,000+tax)   | 13,200 (12,000+tax) |
|   | Night package<br>(18:00- next 9:00)     |                  | 2,640 (2,400+tax)                                                                                                                                                                                                                                       | 3,960 (3,600+tax)   | 5,280 (4,800+tax)   |
| C | Distance fee                            |                  | 16/km                                                                                                                                                                                                                                                   |                     |                     |
|   |                                         |                  | <ul> <li>If used for more than 6 hours, distance fee will be charged for the distance traveled from the beginning of use.</li> <li>If used "Night pack", a distance fee will be charged for the distance traveled from the beginning of use.</li> </ul> |                     |                     |

• For long-term reservations longer than 24 hours, the minimum charge system (minimum charge) is applied.

#### <Charge image>

Enter the usage time when make a reservation, and the minimum fee will be applied automatically