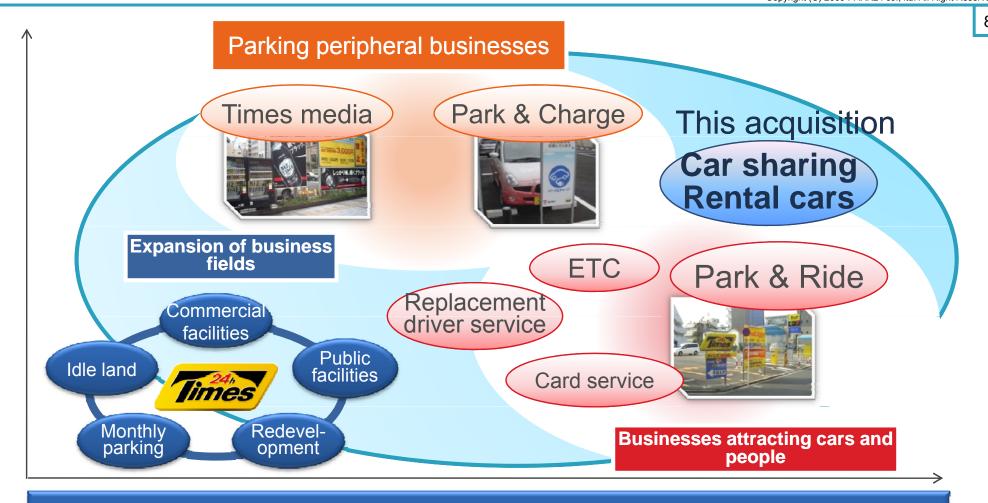

### [Reference] Current Business Evolution- For Further Growth - PARK 24 Co., Ltd. All Right Reserved

PARK 24 Co., Ltd.

Creating a new motorized society